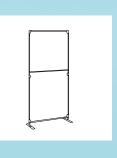

#### 3. Components

Feet can be added if required to add additional rigidity to the frame.

#### 4. Install graphics

Your graphics, available in a Standard or Premium finish, can then be applied to the fully assembled frame.