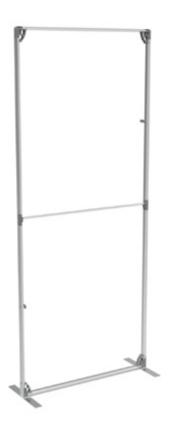

#### An efficient toolless frame

Unit can be constructed and ready in a short amount of time.

### Lightweight and ultra slim

Unit is highly portable, making travel and storage much easier.

# **FASTFRAME** utilises Silicone Edge Graphics

- » Fabric graphics are edged with a silicone strip which slots into the channel of the frame for easy installation
- This is more cost-effective than alternative options and can be used multiple times
- The graphics are printed using water based inks which is more eco-friendly
- Seamless graphics can be applied to the connected frames for large displays
- » Graphics can be reproduced to deliver new messages