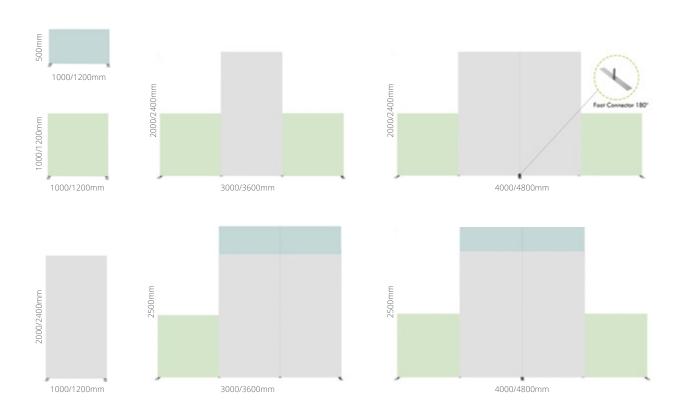

# A range of sizes available

**FASTFRAME**<sup>™</sup> is available in 5 sizes, all with a slimline 40mm frame profile.

- **»** 1000 x 500mm
- » 1000 x 1000mm
- **»** 1000 x 2000mm
- » 1000 x 2400mm
- **»** 1200 x 2400mm