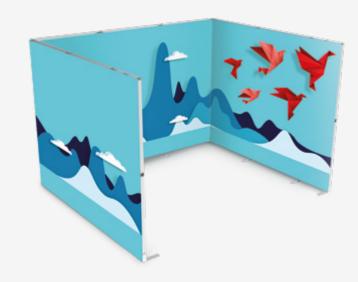

## **Seamless graphic**

Apply a single graphic to connected frames to create a large seamless display.

# **FASTFRAME** utilises Silicone Edge Graphics

- » Fabric graphics are edged with a silicone strip which slots into the channel of the frame for easy installation
- This is more cost-effective than alternative options and can be used multiple times
- The graphics are printed using water based inks which is more eco-friendly
- Seamless graphics can be applied to the connected frames for large displays
- » Graphics can be reproduced to deliver new messages

# Assemble countless configurations

One system, endless applications for all spaces.

- » Product launches
- » Pop-up display
- » Mid-size exhibition
- » Conferences
- » Recruitment fair
- » Reception display