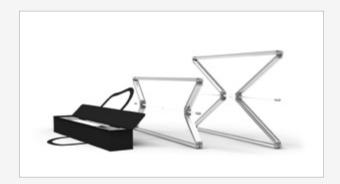

#### 3. Components

Feet can be added if required to add additional rigidity to the frame.