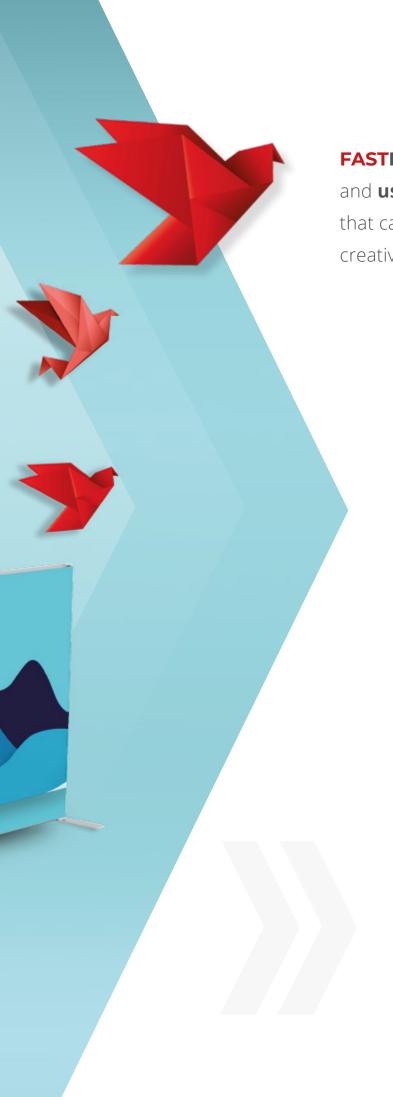

#### 1. Folded state

The lightweight frame is pre-assembled in a convenient, portable carry bag.

#### 2. Unfold

From its pre-assembled state, the frame can then be effortlessly unfolded and locked in place with a central support rod.