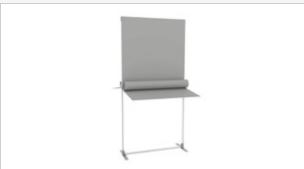

#### 1. Folded state

The lightweight frame is pre-assembled in a convenient, portable carry bag.

#### 2. Unfold

From its pre-assembled state, the frame can then be effortlessly unfolded and locked in place with a central support rod.

#### 3. Components

Feet can be added if required to add additional rigidity to the frame.

#### 4. Install graphics

Your graphics, available in a Standard or Premium finish, can then be applied to the fully assembled frame.