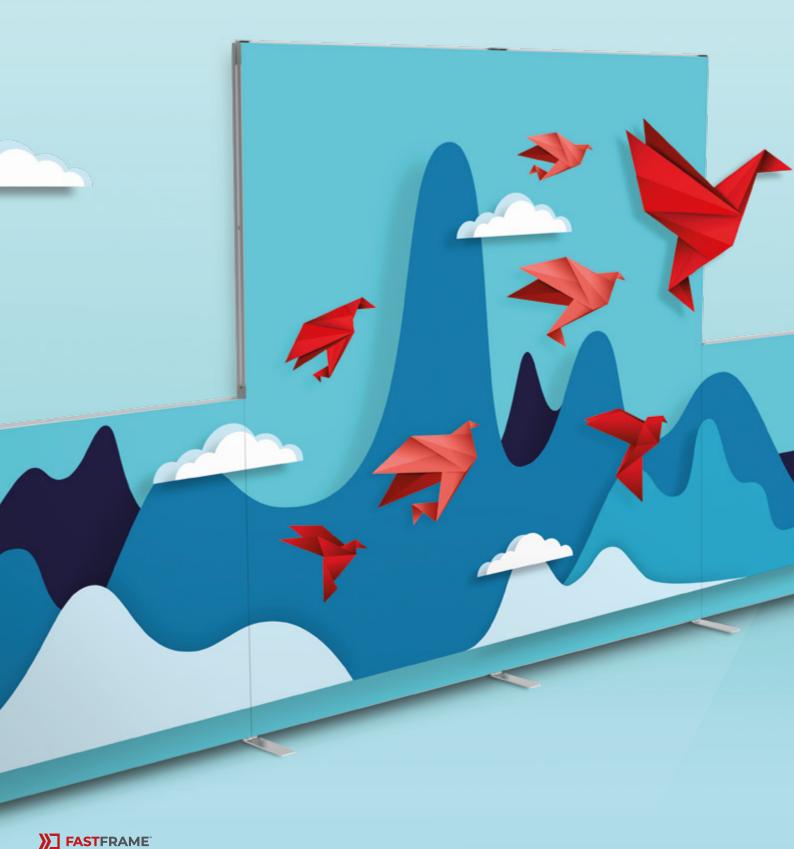

## **Seamless graphic**

Apply a single graphic to connected frames to create a large seamless display.

# **FASTFRAME** utilises Silicone Edge Graphics

- » Fabric graphics are edged with a silicone strip which slots into the channel of the frame for easy installation
- This is more cost-effective than alternative options and can be used multiple times
- The graphics are printed using water based inks which is more eco-friendly
- Seamless graphics can be applied to the connected frames for large displays
- » Graphics can be reproduced to deliver new messages