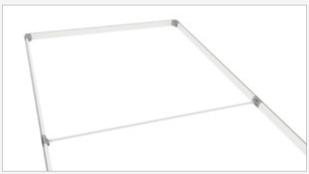

#### 3. Components

Feet can be added if required to add additional rigidity to the frame.