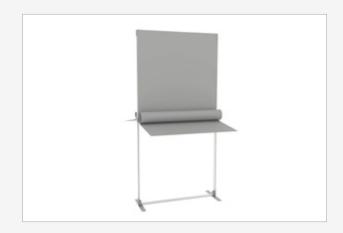

#### 1. Folded state

The lightweight frame is pre-assembled in a convenient, portable carry bag.

#### 2. Unfold

From its pre-assembled state, the frame can then be effortlessly unfolded and locked in place with a central support rod.

#### 3. Components

Feet can be added if required to add additional rigidity to the frame.

#### 4. Install graphics

Your graphics, available in a Standard or Premium finish, can then be applied to the fully assembled frame.